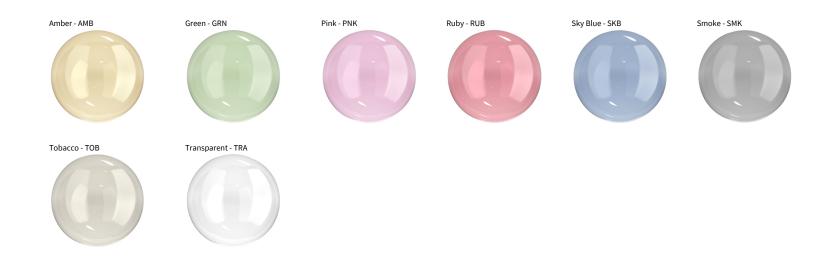

## **ZANEEN**.

FOLD

| PROJECT  |  |  |  |
|----------|--|--|--|
| TYPE     |  |  |  |
| NOTES    |  |  |  |
| QUANTITY |  |  |  |
| DATE     |  |  |  |



Digital: Not all screens are calibrated the same, and therefore, colors will appear differently between screens. Physical: When texture is involved, there will be variations in color, character and tone within a product series and between product families.

Zaneen Group Inc. © 2024, T 1800-388-3382, F 416-247-9319, www.zaneen.com

Availble for International specifications by adding 'INT' at the end of the existing Model #. For assistance on 'custom' specifications, contact zteam@zaneen.com.

D

In a constant effort to supply the best product, we reserve the right to change specifications or materials without notice. The most recent specification sheets are found at zaneen.com